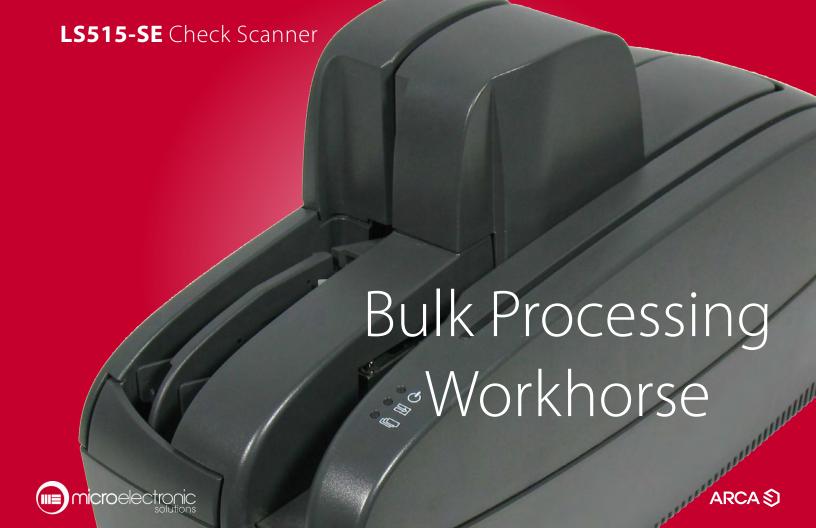

## **LS515-SE** Check Scanner

## THE PRODUCT

The LS515-SE is a heavy-duty, feature-rich scanner for bulk check and document processing. This combination of speed and power makes it an ideal solution for high-volume branches, regional processing centers and volume back office applications.

With proven reliability, intelligent sorting and high throughputs, the LS515-SE flourishes in the most demanding office environments.

## **FEATURES**

- 180 documents per minute throughput
- Drop feed & document auto-sensing
- High-quality front and rear imaging up to 300 dpi — including bi-tonal, grayscale and color imaging standard

## **SPECS**

- 3 infrared sensors for double-feed detection and recovery
- 2 storage pockets 50 docs each with pocket full sensors
- Straight path ideal for rigid documents
- Rear inkjet endorsement
- E13B/CMC7 auto detect MICR reader
- OCR and ICR by software decoding
- USB 2.0
- Dimensions:
  230mm (h) x 166mm (w) x 410mm (l)
- Weight: 5.5kg